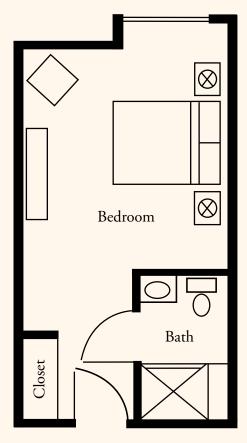

# Residential Living

We offer a multitude of residential options and floorplans to meet individual needs and preferences, including mid and large size studios, one-bedroom, two-bedroom apartments or our secure memory support options.

Single Room 256 Square Feet

Two Room Suite
512 Square Feet