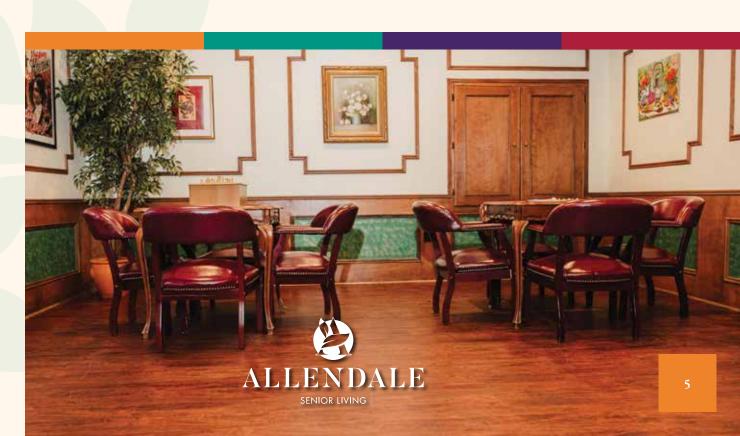

#### Community recreational areas include:

- Spacious Living Room Areas
- Spacious Dining Room with Baby Grande Piano
- Library Area
- Movie Theater
- Game Room complete with Pool Table

- Full Working Salon
- Private Dining Room
- Activity Center
- Beautifully Landscaped Grounds