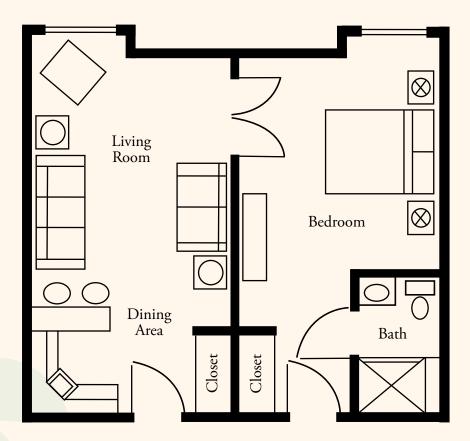

# Residential Living

We offer a multitude of residential options and floorplans to meet individual needs and preferences, including mid and large size studios, one-bedroom, two-bedroom apartments or our secure memory support options.

Single Room 256 Square Feet

Two Room Suite
512 Square Feet